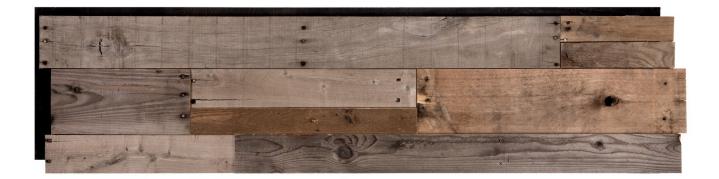

## INTERIOR APPLICATIONS ONLY

SPECIES - Mixed species of reclaimed, recycled, & salvaged wood

**DESIGN -** Prefabricated wood panels laminated on 3/32" thick plywood backer board

DIMENSIONS - 1" thick x 12" tall x 48" wide. 4 square feet per panel

**END PROFILE -** Staggered and interlocking ends

EDGE PROFILE - Off set top and bottom to lock into place (ship-lap design)

COLORS - All Natural Pallet Wood, Stonewash Grey, Beetle Kill Pine

**FINISHES -** All Natural Pallet Wood contains no stain or sealer. Stonewash Grey is stained and sealed. Beetle Kill Pine is sealed with clear varnish.